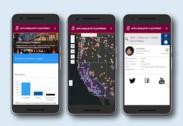

### COMMUNITY ENGAGEMENT

- Highlight key maps, data, reports, or applications
- Enlist "people as sensors" to keep data fresh and current
- Incorporate surveys and feedback for two-way engagement
- Flexible and dynamic platform configured based on need