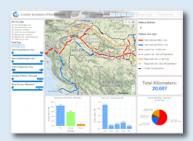

#### GIS MAPPING SOLUTIONS

- Gain insight into spatial trends, outliers, and changes over time
- Quickly and easily reconfigure applications as needed
- Mobile responsive for data collection on the go
- Wide range of solutions for every challenge