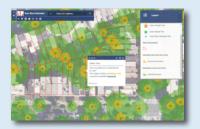

#### GIS MAPPING SOLUTIONS

- Gain insight into spatial trends, outliers, and changes over time
- Quickly and easily reconfigure applications as needed
- Mobile responsive for data collection on the go
- Wide range of solutions for every challenge

### COMMUNITY ENGAGEMENT

- Highlight key maps, data, reports, or applications
- Enlist "people as sensors" to keep data fresh and current
- Incorporate surveys and feedback for two-way engagement
- Flexible and dynamic platform configured based on need