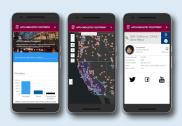

#### **GIS MAPPING SOLUTIONS**

- SymGEO leverages configurable, data-driven technology from Esri to inform and communicate decisions
- ArcGIS Dashboards, StoryMaps, Solutions, and Hub configurations
- · Gain insight into spatial trends, outliers, and changes over time
- · Mobile responsive for data collection and display on the go
- 3D data development and ArcGIS Urban configuration to visualize existing or proposed scenarios

#### **COMMUNITY ENGAGEMENT**

- SymGEO designs and implements ArcGIS Hub and StoryMaps to educate, empower, and engage communities
- Highlight key maps, data, reports, or applications
- Enlist "people as sensors" to keep data fresh and current
- Incorporate surveys and feedback for two-way engagement