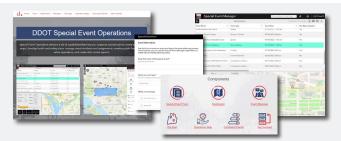

#### SPECIAL EVENT OPERATIONS

"The Special Events solution has sparked a new level of excitement in preparing for special events in the city. With SymGEO's technical help, DDOT now has improved internal communication and decision-making abilities. The training provided by SymGEO has been super beneficial – they are a treasure!"

- DDOT Program Manager