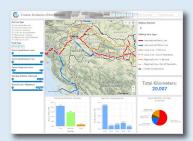

#### CAPITAL PROJECTS HUB AND DASHBOARD

"The SymGEO team has helped DDOT transform our digital presence into a highly engaging, well-organized platform. They leverage GIS best-practices and Esri technology to produce visually informative and actionable solutions."