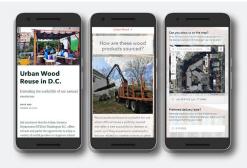

#### **URBAN FORESTRY HUB**

"SymGEO is a remarkably flexible and responsive company. They listen carefully to requirements and deftly blend customer vision with technological capabilities."

- DC Urban Forestry Associate Director