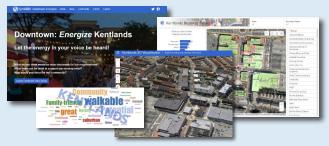

#### DOWNTOWN: ENERGIZE KENTLANDS

"Downtown Energize! is an innovative digital tool that provides mapping of business locations to potential and existing customers in a format that is fun, easy to use, and flexible enough to accept updates and even track current events. It's a win-win for our community by empowering residents to engage with our local businesses and to energize our downtown!"

Local Business Owner, Kentlands