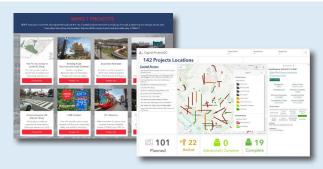

#### CAPITAL PROJECTS HUB AND DASHBOARD

"The SymGEO team has helped DDOT transform our digital presence into a highly engaging, well-organized platform. They leverage GIS best-practices and Esri technology to produce visually informative and actionable solutions."

-DDOT Chief Performance Officer