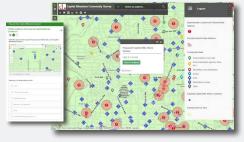

#### CAPITAL BIKESHARE

"The SymGEO team helped us quickly implement a complex, public-facing tool with a simple user interface to help us gather a high volume of public input data, which is extremely useful for Capital Bikeshare planning purposes. Their knowledge of GIS and ESRI products helped make a challenging project with many stakeholders simple and quick to turn around."

- DC Capital Bikeshare Program Manager