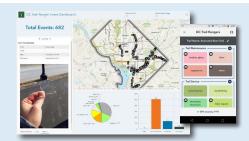

#### DC TRAIL RANGER

"As a field team that does a wide variety of outreach and maintenance tasks, ArcGIS QuickCapture has been great for record-keeping and storytelling of program impact. I can confidently say that staff stopped to sweep up broken glass in February 97 times!"

Trail Ranger and Outreach Director,
Washington Area Bicyclist Association